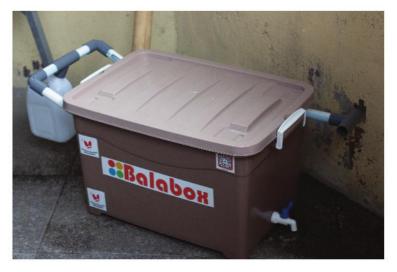

# **Balabox**

Balabox adalah alat untuk mengelola sampah organik yang ringkas, efektif dan efisien. Dengan Balabox ini, mengelola sampah organik dapat dilakukan secara mandiri tanpa ribet. Pengelolaan sampah organik dengan Balabox menghasilkan Maggot BSF dan pupuk organik serta pupuk cair.

Mengelola sampah organik di lahan yang sempit secara mandiri sangat mudah dan praktis. Sampah yang dikumpulkan, dipilah dan dapat diolah dengan teknologi ramah lingkungan dan berkelanjutan.