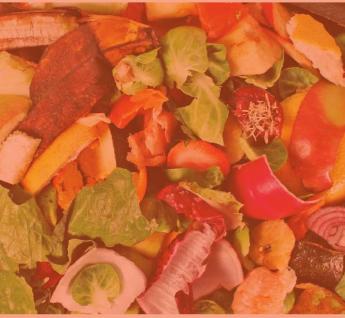

# Permasalahan Sampah

## **TIMBULAN SAMPAH DI INDONESIA (2019) 4.281 ton/hari**

Jenis sampah yang diproduksi di Bali, 60 persen di antaranya adalah sampah organik sedangkan sampah plastik 20 persen, kertas 11 persen, besi 2 persen, gelas 2 persen, dan lain-lain 5 persen. (Bali Partnership 2019)

# **Apa itu** Bala Waste Management (BWM)?

Produksi sampah merupakan sesuatu bagian yang tidak bisa dihindari. Pengurangan sampah merupakan permasalahan besar. Hal yang paling sederhana, mudah, dan penting yang dapat kita lakukan setelah menghasilkan sampah adalah memisahkan sampah organik dan sampah anorganik. Langkah sederhana tapi berdampak ke lingkuangan yang besar.