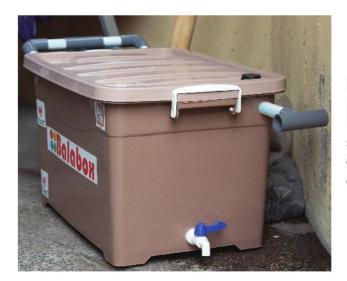

# **Balabox**

Balabox adalah alat untuk mengelola sampah organik yang ringkas, efektif dan efisien. Dengan Balabox ini, mengelola sampah organik dapat dilakukan secara mandiri tanpa ribet. Pengelolaan sampah organik dengan Balabox menghasilkan Maggot BSF dan pupuk organik serta pupuk cair.

Mengelola sampah organik di lahan yang sempit secara mandiri sangat mudah dan praktis. Sampah yang dikumpulkan, dipilah dan dapat diolah dengan teknologi ramah lingkungan dan berkelanjutan.