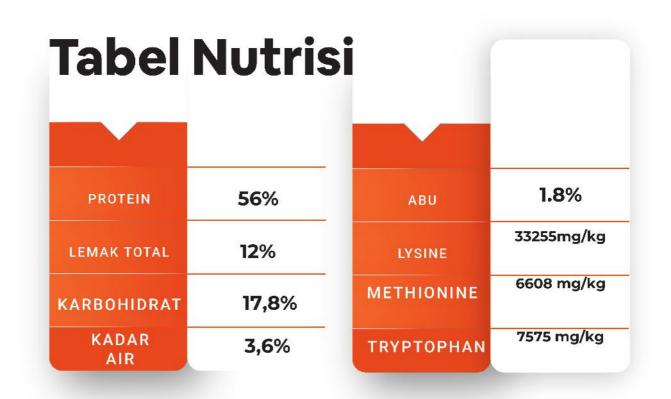

# Balameal

Balameal adalah hasil konversi dari larva BSF yang telah dikeringkan dan kemudian dihaluskan yang dapat digunakan sebagai pakan pada berbagai jenis hewan ternak maupun ikan serta juga hewan peliharaan seperti burung kicau atau yang lainnya.