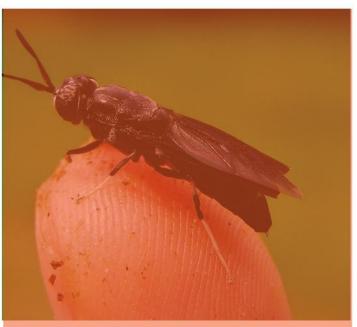

# **Apa itu BSFL?**

Larva Black Soldier Fly dapat ditemukan hampir diseluruh area subtropis dan tropis di dunia (termasuk Indonesia). BSFL dapat memakan berbagai macam bahan organik dalam skala besar dan mengkonversi bahan organik limbah tersebut menjadi biomassa larva yang kaya akan nutrisi. Ketika BSFL bertransformasi menjadi lalat, ia tidak memerlukan sumber makanan dan bergantung pada energi yang telah tersimpan pada fase larva. Pemanenan larva dilakukan tepat sebelum memasuki fase pupa, untuk mendapat jumlah nutrisi tertinggi.