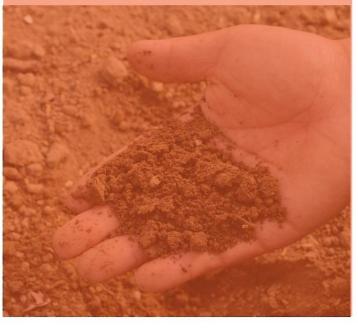

# Balamanure

Pupuk organik dengan kandungan yang baik bagi tumbuhan, menjadi incaran bagi para pekebun untuk mempercepat pertumbuhan tanaman. Pupuk organik Balamanure yang diurai oleh Maggot BSF ini memiliki kadar pH dan kandungan P dan K yang cukup.

Rasio untuk media tanam: Tanah 10: 3 pupuk organik Balamanure Bisa juga disebar langsung di sekitar tanaman

| Tabel     | Nutrisi |
|-----------|---------|
|           |         |
| KADAR AIR | 14,79%  |
| CORGANIK  | 39.08%  |
| N         | 3,744%  |
| C/N RATIO | 10,44%  |
| P205      | 3,053%  |