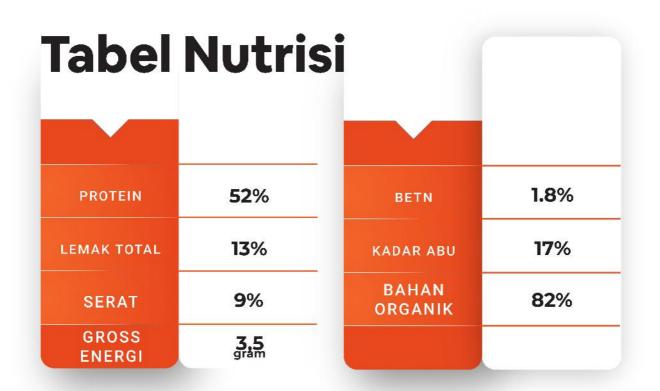

# Balamagg

Balamagg adalah pakan suplemen yang tinggi protein, atau sebagai bahan baku sumber protein alternatif dalam pakan yang dapat mensubstitusi tepung ikan. Larva BSF Bala Indonesia dibudidaya menggunakan substrat organik, dicuci, kemudian dikeringkan. 100% proses natural, tanpa bahan kimia.