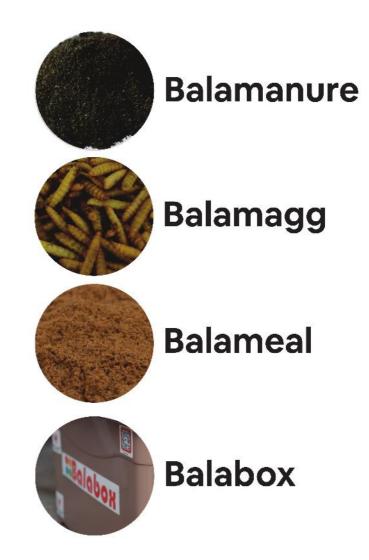

# Balamagg

Balamagg adalah pakan suplemen yang tinggi protein, atau sebagai bahan baku sumber protein alternatif dalam pakan yang dapat mensubstitusi tepung ikan. Larva BSF Bala Indonesia dibudidaya menggunakan substrat organik, dicuci, kemudian dikeringkan. 100% proses natural, tanpa bahan kimia.

# Balameal

Balameal adalah hasil konversi dari larva BSF yang telah dikeringkan dan kemudian dihaluskan yang dapat digunakan sebagai pakan pada berbagai jenis hewan ternak maupun ikan serta juga hewan peliharaan seperti burung kicau atau yang lainnya.

# Balamanure

Pupuk organik dengan kandungan yang baik bagi tumbuhan, menjadi incaran bagi para pekebun untuk mempercepat pertumbuhan tanaman. Pupuk organik Balamanure yang diurai oleh Maggot BSF ini memiliki kadar pH dan kandungan P dan K yang cukup.

# **Balabox**

Balabox adalah alat untuk mengelola sampah organik yang ringkas, efektif dan efisien. Dengan Balabox ini, mengelola sampah organik dapat dilakukan secara mandiri tanpa ribet. Pengelolaan sampah organik dengan Balabox menghasilkan Maggot BSF dan pupuk organik serta pupuk cair.